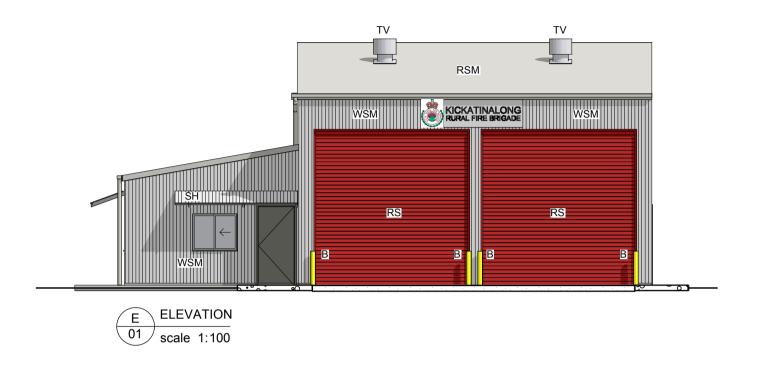

## **NSW RFS - STANDARD BRIGADE STATION**

IMPORTANT NOTE:

of any construction.

engaged by the contractor.

This is a design and construct contract.

LEGEND:

CS

CST

PB

RSM

WSM

RRC

RWD RWG

RWT

SH

TV

VS

VB

BOLLARD

CONCRETE PAVING

PLASTERBOARD LINING

RAIN WATER DOWNPIPE RAIN WATER GUTTER

SHEET METAL WALL CLADDING

TURBO VENT RESILIENT SHEET FLOORING

SHEET METAL ROOF

CERAMIC TILING

RIDGE CAPPING

RAINWATER TANK

VILLABOARD LINING

SUN HOOD

CONCRETE FLOOR - SEALED FINISH

CONCRETE FLOOR - STEEL TROWEL FINISH

## drawing title ELEVATIONS - 1 CAT.2B

drawn checked scale RP CK 1:100 @ A3 July 2010 A-03

Refer to Specification Section 04 Structural and Civil Engineering.

Detailed structural and civil engineering design and construction documents are to be prepared and certified by a qualified structural / civil engineer