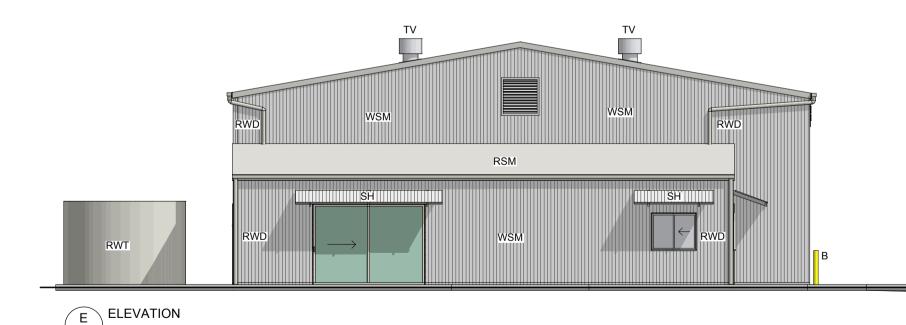

## **NSW RFS - STANDARD BRIGADE STATION**

IMPORTANT NOTE:

of any construction.

engaged by the contractor.

This is a design and construct contract.

LEGEND:

CS

CST

PB

RSM

WSM

RRC

RWD RWG

RWT

SH

TV

VS

VB

BOLLARD

CONCRETE PAVING

PLASTERBOARD LINING

RAIN WATER DOWNPIPE RAIN WATER GUTTER

SHEET METAL WALL CLADDING

TURBO VENT RESILIENT SHEET FLOORING

SHEET METAL ROOF

CERAMIC TILING

RIDGE CAPPING

RAINWATER TANK

VILLABOARD LINING

SUN HOOD

CONCRETE FLOOR - SEALED FINISH

CONCRETE FLOOR - STEEL TROWEL FINISH

## drawing title ELEVATIONS - 1 CAT.2B

drawn checked scale RP CK 1:100 @ A3 July 2010 A-03

Refer to Specification Section 04 Structural and Civil Engineering.

Detailed structural and civil engineering design and construction documents are to be prepared and certified by a qualified structural / civil engineer